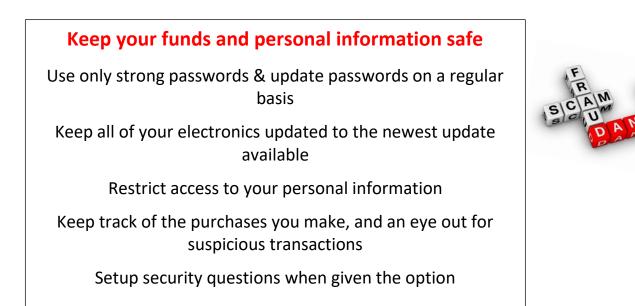

with no surcharges? Just download the ATM Co-Op App to your smart phone! It's as easy as a touch of your finger-Just type in the location of where you work, go to school, live or where you are traveling.

This app will provide you with a list with the most convenient locations and their addresses. Driving directions may also be offered to easily locate the nearest machine.

## THERE ARE MANY REASONS AND OPPORTUNITIES

## FOR A PERSONAL LOAN

Head over to our website or stop on into the office to get an application !!



## Wrap up all of the stress of holiday spending and open a Christmas club account!

Deposit an amount of your choice and earn monthly interest From October to October and never have to fear the holiday season again. Please call the credit union if you have any questions.